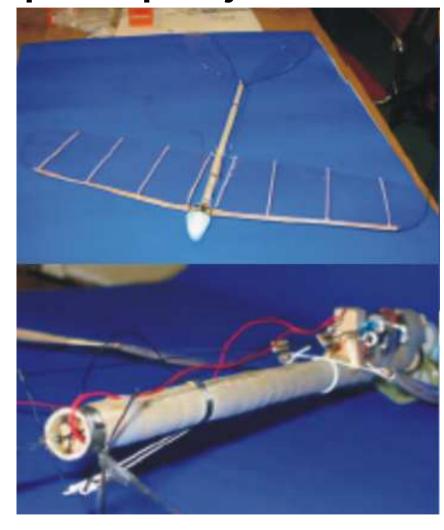

# Aircraft Design at Linköping University

Patrick Berry LiTH

### Student projects







# Student ornithopter projects





#### The Crow

- Student Project 2002
- Battery powered
- Radio controlled







#### The Crow flies



# The Woodpecker 2003



## The Backpacker project (1)



## Backpacker project (2)









#### Research areas

- The use of water tunnel models in conceptual design
- Coupling between conceptual design program and CATIA
- Micro UAV development
- Ornithopter development
- Design and development of affordable demonstrators

#### Affordable demonstrators

 Half-scale flying model of future Saab demonstrator built by Linköping University