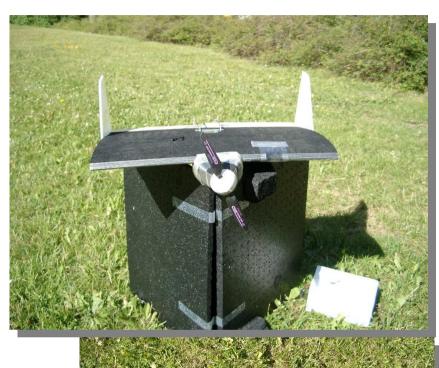

# Aircraft Design at Linköping University

Patrick Berry LiTH

### Student projects







# Student ornithopter projects





#### The Crow

- Student Project 2002
- Battery powered
- Radio controlled







#### The Crow flies



# The Woodpecker 2003



## The Backpacker project (1)



## Backpacker project (2)









#### Research areas

- The use of water tunnel models in conceptual design
- Coupling between conceptual design program and CATIA
- Micro UAV development
- Ornithopter development
- Design and development of affordable demonstrators

#### Affordable demonstrators

 Half-scale flying model of future Saab demonstrator built by Linköping University