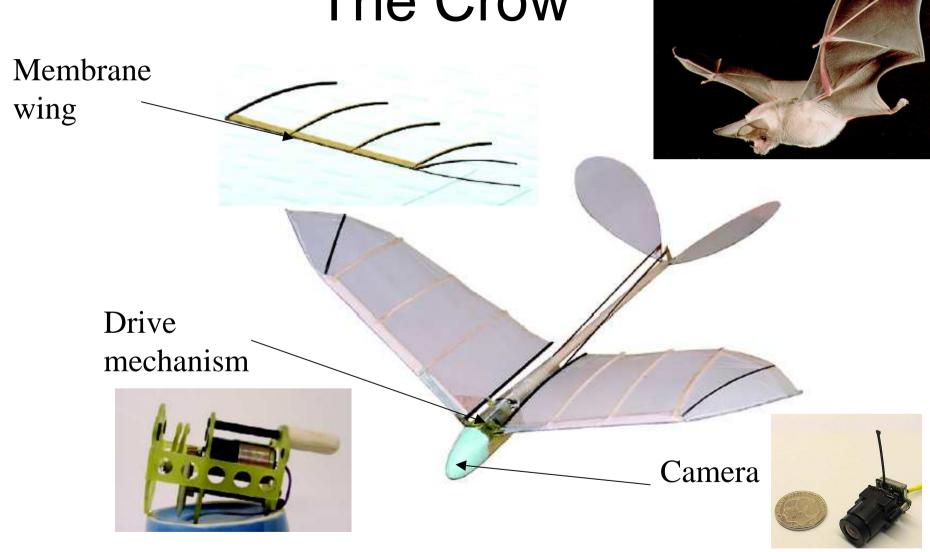

# Aircraft Design at Linköping University

Patrick Berry LiTH

### Student projects







# Student ornithopter projects





#### The Crow

- Student Project 2002
- Battery powered
- Radio controlled







#### The Crow flies



# The Woodpecker 2003



## The Backpacker project (1)



## Backpacker project (2)









#### Research areas

- The use of water tunnel models in conceptual design
- Coupling between conceptual design program and CATIA
- Micro UAV development
- Ornithopter development
- Design and development of affordable demonstrators

#### Affordable demonstrators

 Half-scale flying model of future Saab demonstrator built by Linköping University