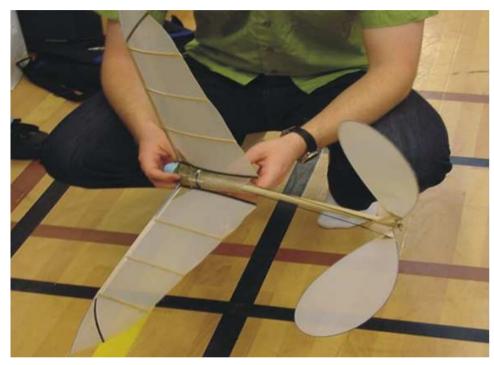

# Student ornithopter projects

#### The Crow

- Student Project 2002
- Battery powered
- Radio controlled

#### The Crow flies