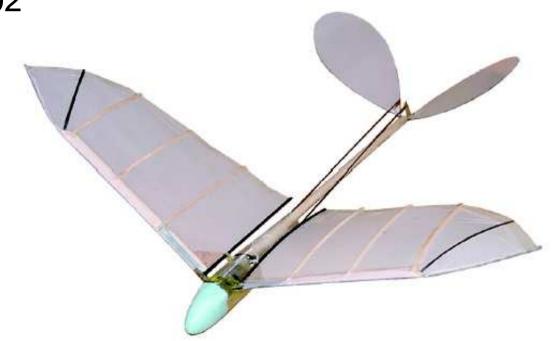

# Aircraft Design at Linköping University

Patrick Berry LiTH

### Student projects







# Student ornithopter projects





#### The Crow

- Student Project 2002
- Battery powered
- Radio controlled







#### The Crow flies



# The Woodpecker 2003



## The Backpacker project (1)



## Backpacker project (2)









#### Research areas

- The use of water tunnel models in conceptual design
- Coupling between conceptual design program and CATIA
- Micro UAV development
- Ornithopter development
- Design and development of affordable demonstrators

#### Affordable demonstrators

 Half-scale flying model of future Saab demonstrator built by Linköping University