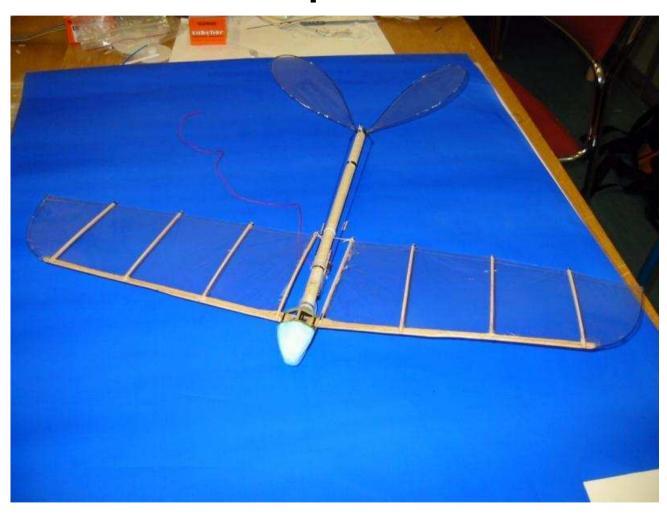

# Student ornithopter projects

#### The Crow

- Student Project 2002
- Battery powered
- Radio controlled

#### The Crow flies